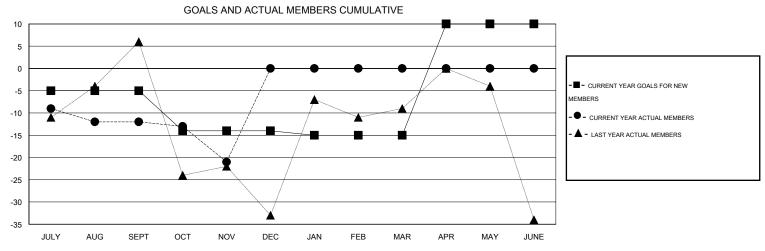

## GMT: HAL GRIFFIN LOCATION MISSOURI GMT CA 1

|                                        |                  | Clubs            |                  |                  | Members                                |                    |                                     |                    |                  |  |
|----------------------------------------|------------------|------------------|------------------|------------------|----------------------------------------|--------------------|-------------------------------------|--------------------|------------------|--|
|                                        | RESUL            | TS FOR 2014-2015 |                  |                  | RESULTS FOR 2014-2015                  |                    |                                     |                    |                  |  |
| QUARTER                                | NEW CLUB<br>GOAL | NEW CLUBS        | DROPPED<br>CLUBS | NET<br>GAIN/LOSS | QUARTER                                | NEW MEMBER<br>GOAL | CHARTER AND<br>NEW MEMBERS<br>ADDED | DROPPED<br>MEMBERS | NET<br>GAIN/LOSS |  |
| JULY/AUG/SEPT                          | 0                | 0                | 1                | -1<br>-1         | JULY/AUG/SEPT                          | -5<br>-9           | 22<br>34                            | 34<br>43           | -12<br>-9        |  |
| OCT/NOV/DEC  JAN/FEB/MAR  APR/MAY/JUNE | 0                | 0                | 0                | 0                | OCT/NOV/DEC  JAN/FEB/MAR  APR/MAY/JUNE | -1<br>25           | 0                                   | 0                  | 0                |  |